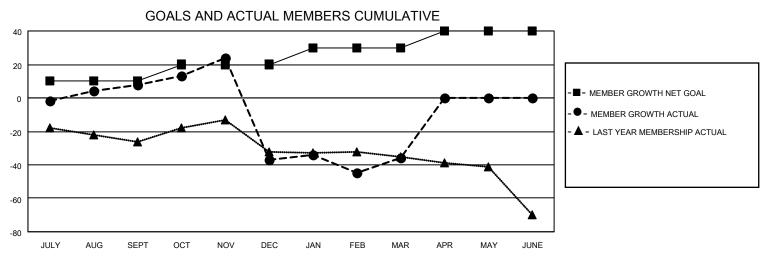

## MONTHLY MEMBERSHIP PROGRESS REPORT

LOCATION TEXAS District 2 A3 Results as of: 3/31/2023

| Clubs RESULTS FOR 2022-2023 |   |   |   | Members RESULTS FOR 2022-2023 |    |    |    |
|-----------------------------|---|---|---|-------------------------------|----|----|----|
|                             |   |   |   |                               |    |    |    |
| JULY/AUG/SEPT               | 1 | 0 | 0 | JULY/AUG/SEPT                 | 10 | 56 | 41 |
| OCT/NOV/DEC                 | 1 | 0 | 2 | OCT/NOV/DEC                   | 10 | 40 | 75 |
| JAN/FEB/MAR                 | 1 | 0 | 1 | JAN/FEB/MAR                   | 10 | 25 | 22 |
| APR/MAY/JUNE                | 1 | 0 | 0 | APR/MAY/JUNE                  | 10 | 0  | 0  |

## GOALS AND ACTUAL NEW CLUBS CUMULATIVE





| DROPPED CLUBS: 3 |     | 29 CLUBS OF 53 ADDED 1 OR<br>MORE NEW MEMBERS | GENDER DISTRIBUTION                 |                              |  |
|------------------|-----|-----------------------------------------------|-------------------------------------|------------------------------|--|
|                  |     | WORL NEW WEIWIDERS                            | MALE<br>FEMALE                      | 665 (60.62%)<br>432 (39.38%) |  |
| DROPPED MEMBERS  |     |                                               | NON BINARY                          | 0 (0.00%)                    |  |
| DECEASED         | 10  |                                               | PREFER NOT TO ANSWER                | 0 (0.00%)                    |  |
| CLUB CANCELLED   | 25  | CLICK HERE FOR CUMULATIVE